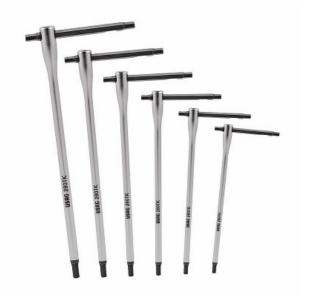

## SET OF 6 T-HANDLE HEXAGON KEYS WITH SLIDING BAR

## 280 TK/SE6

- 280 TK/2,5-3-4-5-6-8 mm
- For hex socket screws
- Sliding bar for greater accessibility than the standard keys
- · Safety pin to prevent the extraction of the bar
- Special Chrome Vanadium steel
- Chrome plated finish with burnished tips on the shaft
- Sliding bar fully burnished
- Tips fit perfectly with the screws