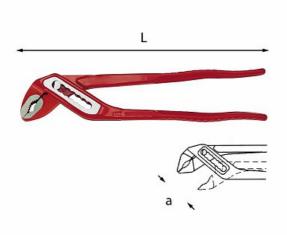

## **BOX-JOINT ADJUSTABLE PLIERS**

180 V

ISO 8976

- 7-position model
- Special Chrome Vanadium steel body
- Enamelled finish

### Family details

| Code      | L mm | a mm |   |
|-----------|------|------|---|
| U01800015 | 250  | 36   | 5 |
| U01800016 | 300  | 42   | 5 |