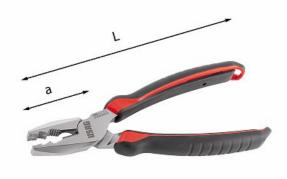

# 155 AX

- Internal groove for frontal gripping of cylindrical parts
- Also designed for holding and maneuvering screws and nails
- Nose extremity with internal knurled surface for gripping flat material
- Double toothed groove for gripping round or hexagonal material
- Additional induction hardening on cutting edges
- · Ideal to cut soft, semi-hard and hard wire
- Open hinge with forged joint
- Insulated ergonomic bimaterial grip
- · Hanging holes at the ends for safety lock systems
- Chrome plated finish

### **Family details**

| Code      | L mm | a mm | ali 2100 N/mm² Ø max mm | Quantity for packaging |
|-----------|------|------|-------------------------|------------------------|
| U01550001 | 200  | 42   | 2,2                     | 1                      |